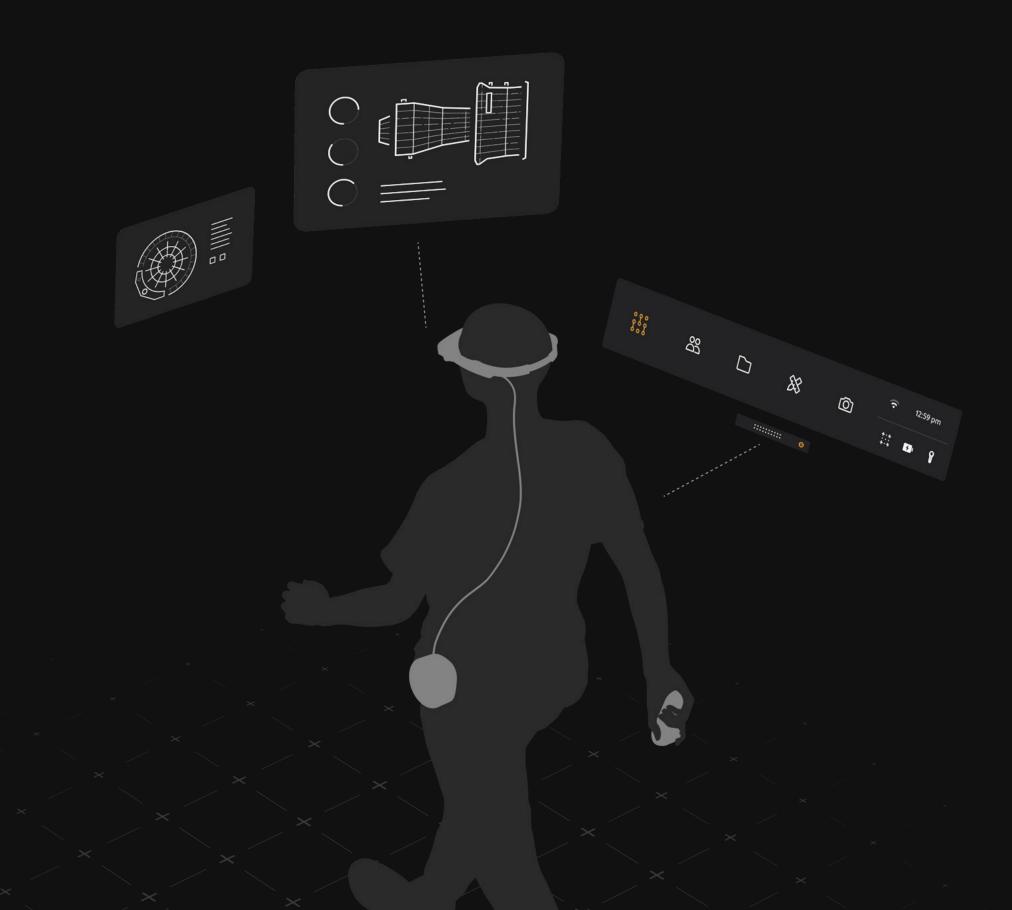

### Organize your workspace

The Assist workspace is designed for optimal flexibility. Menus, files, and objects can all "follow" your body, making your entire workspace a mobile experience. Conversely, individual elements can be placed and arranged in relation to the real world —creating a setup that suits your needs.

Tip: Use the Follow button below menu panels and files to change the behavior of the content in your space.