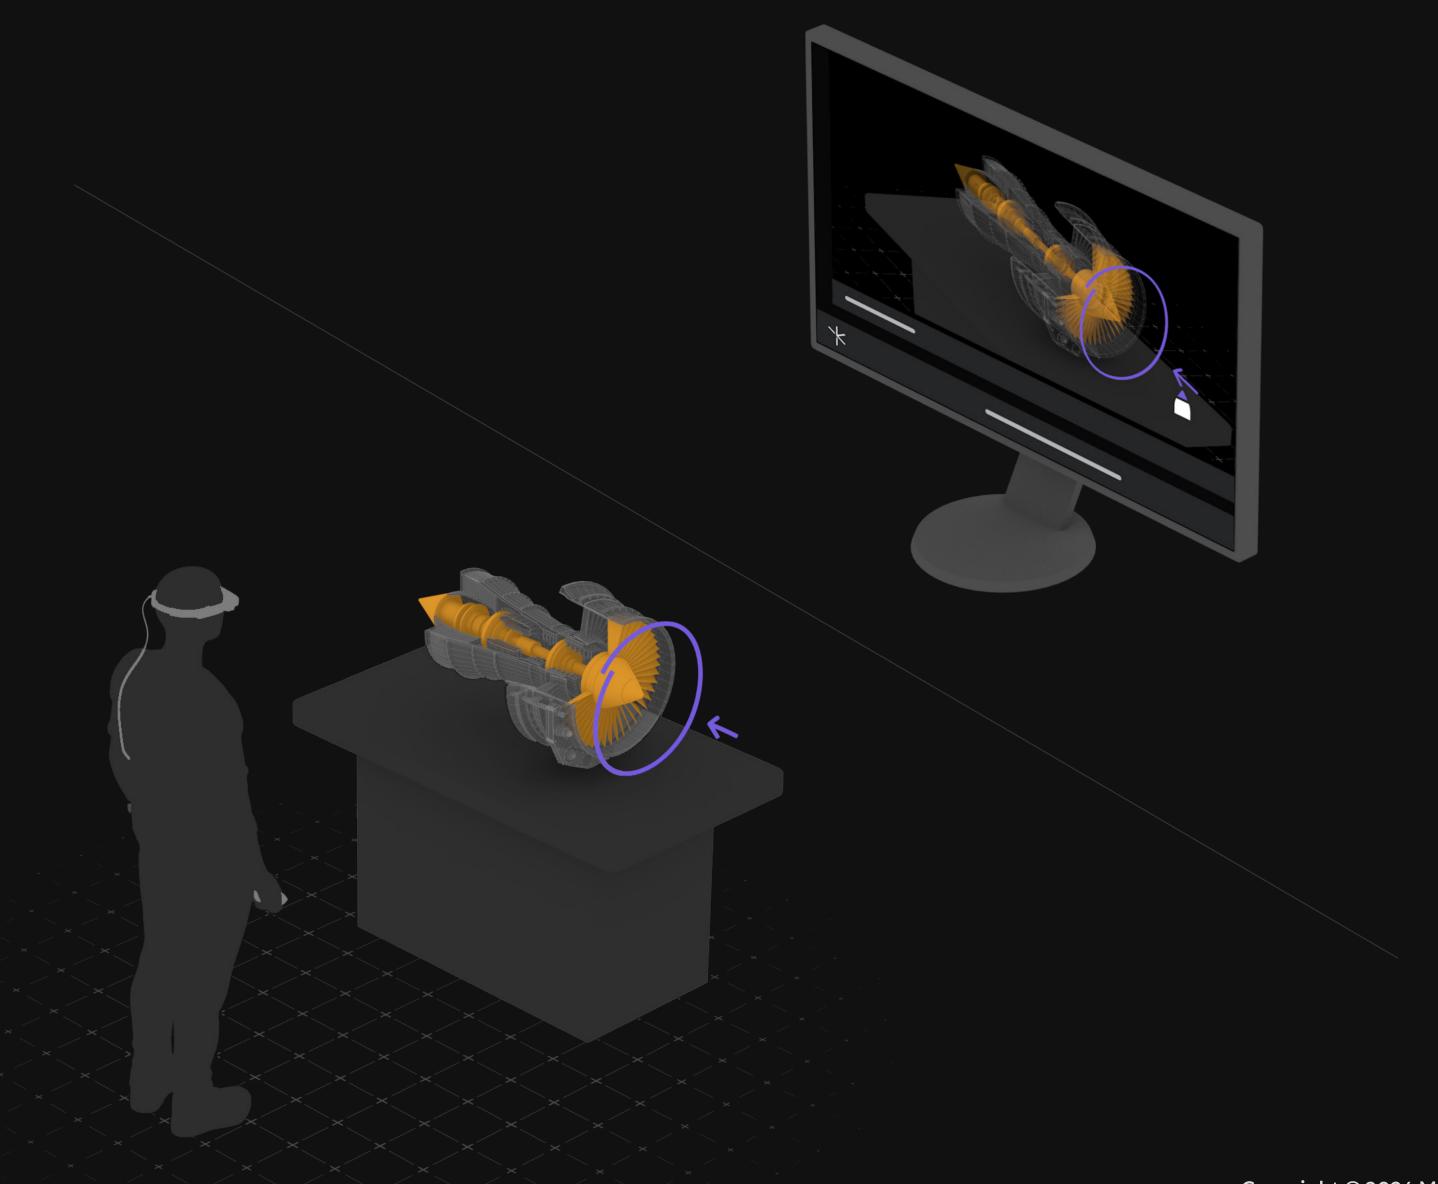

Tip: Special 3D sample files can be disassembled, revealing their inner components to better understand their construction.

Magic Leap Assist Quick Start Guide Copyright © 2024 Magic Leap Inc.