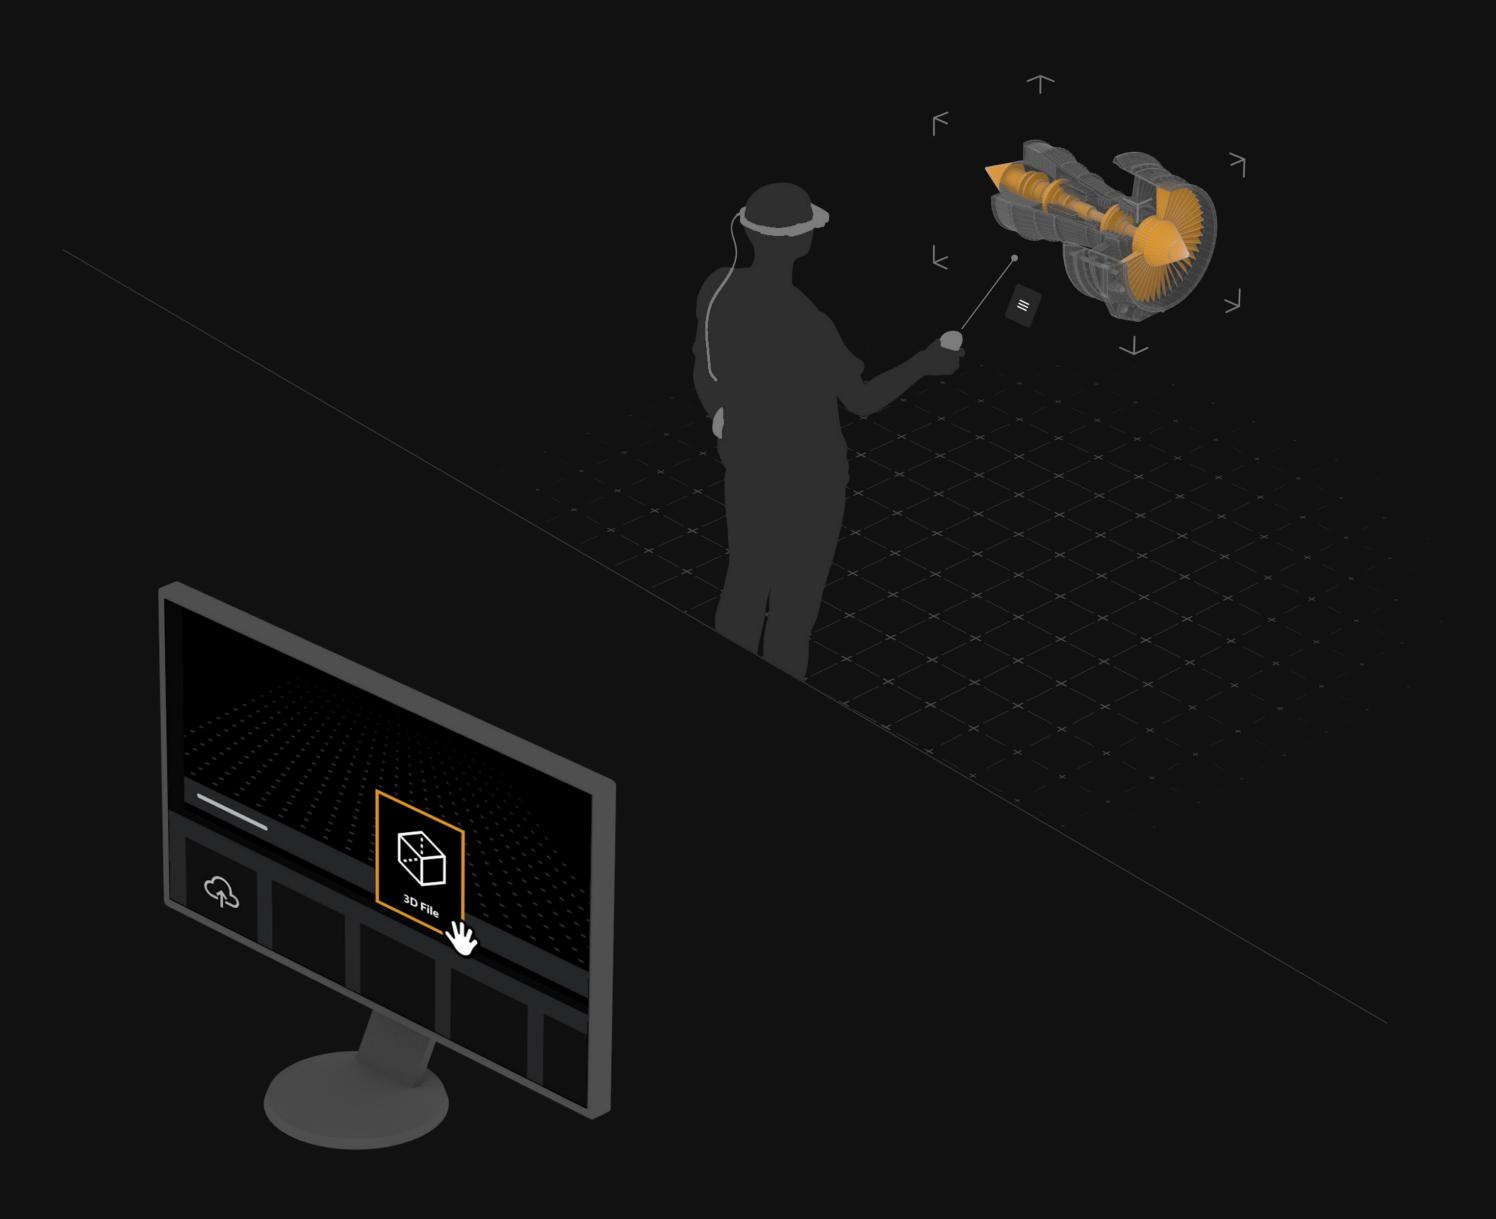

## Files: Collaborate with spatial content

Sharing digital files such as schematics, instructions, or 3D models can help solve problems in various environments.

Files can be moved, scaled, and rotated in AR, allowing them to align with the real world or to be overlayed onto physical objects and/or places.

Tip: Special 3D sample files can be disassembled, revealing their inner components to better understand their construction.

Magic Leap Assist Quick Start Guide Copyright © 2024 Magic Leap Inc.