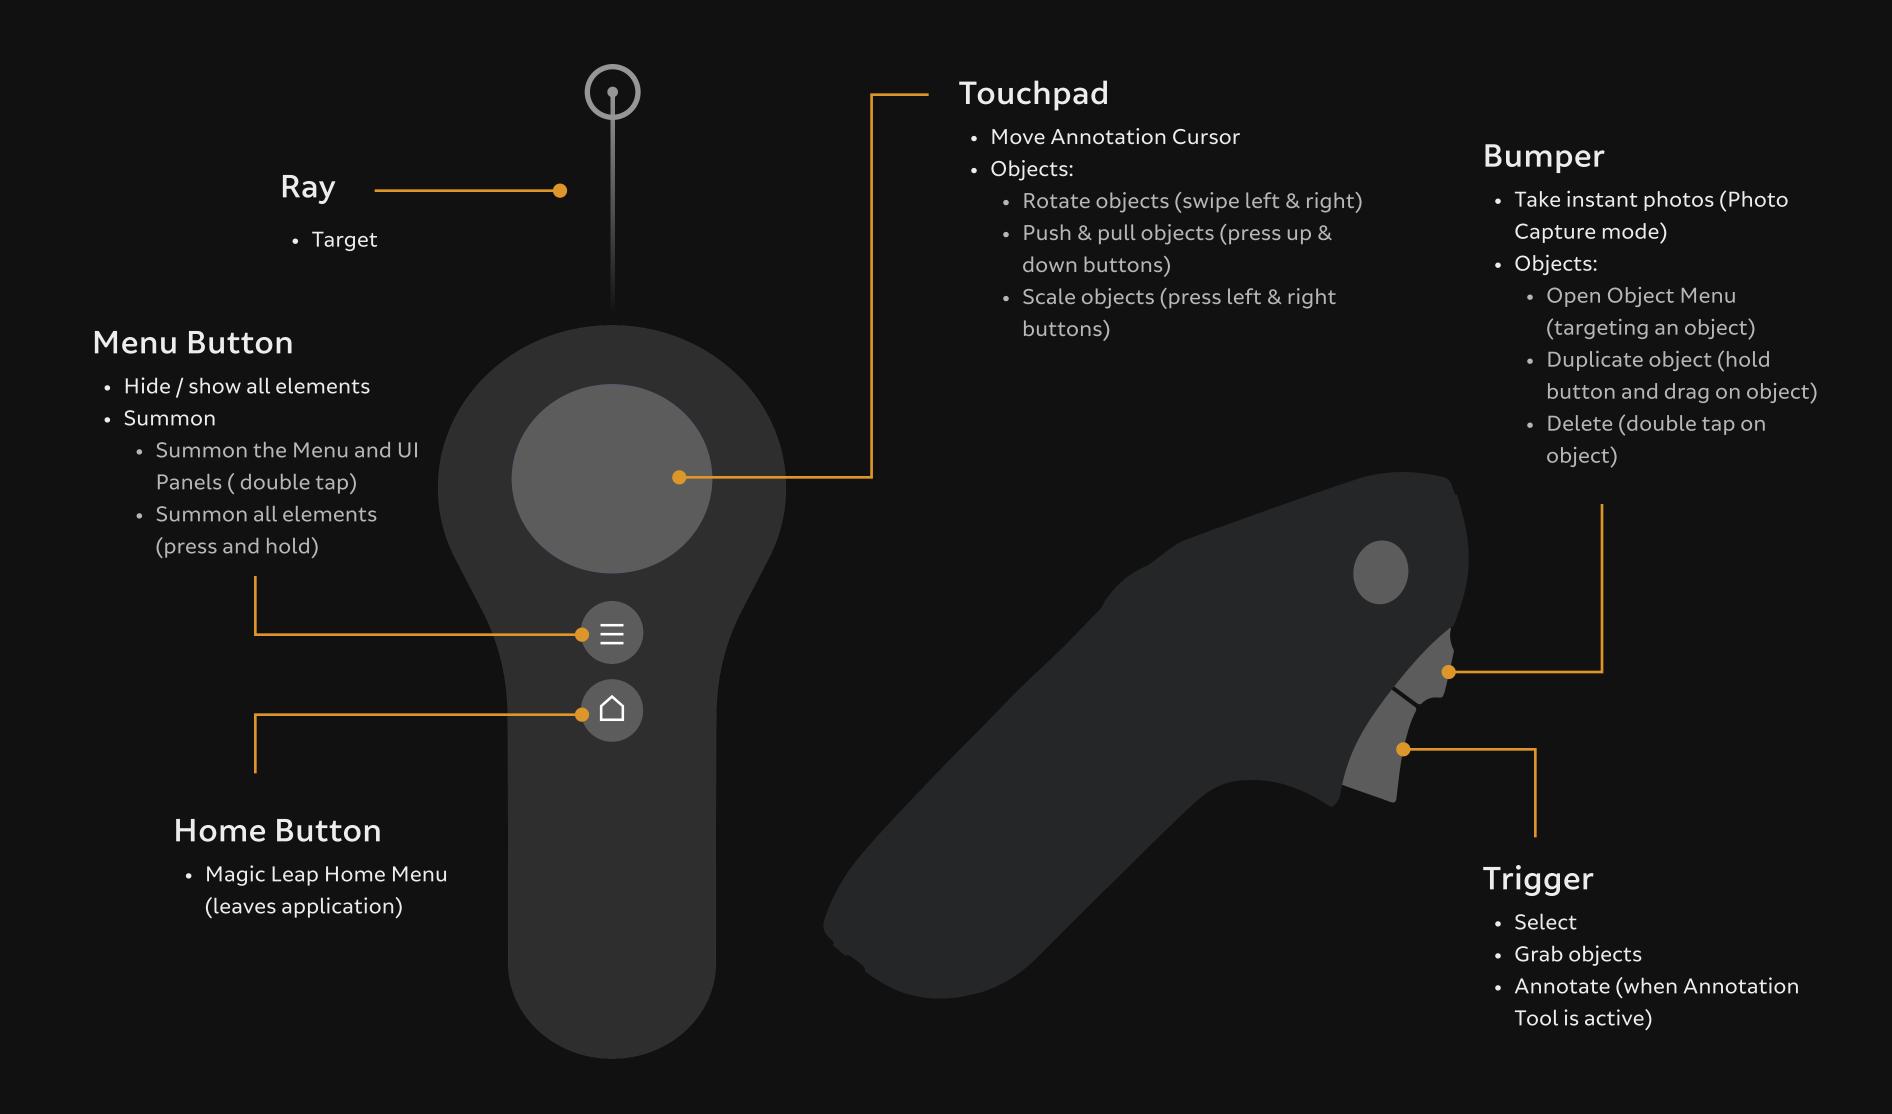

#### The Controller

Tip: Check out the Controller guide in the Assist ML2 app under 'Sample Assets' located in Files.