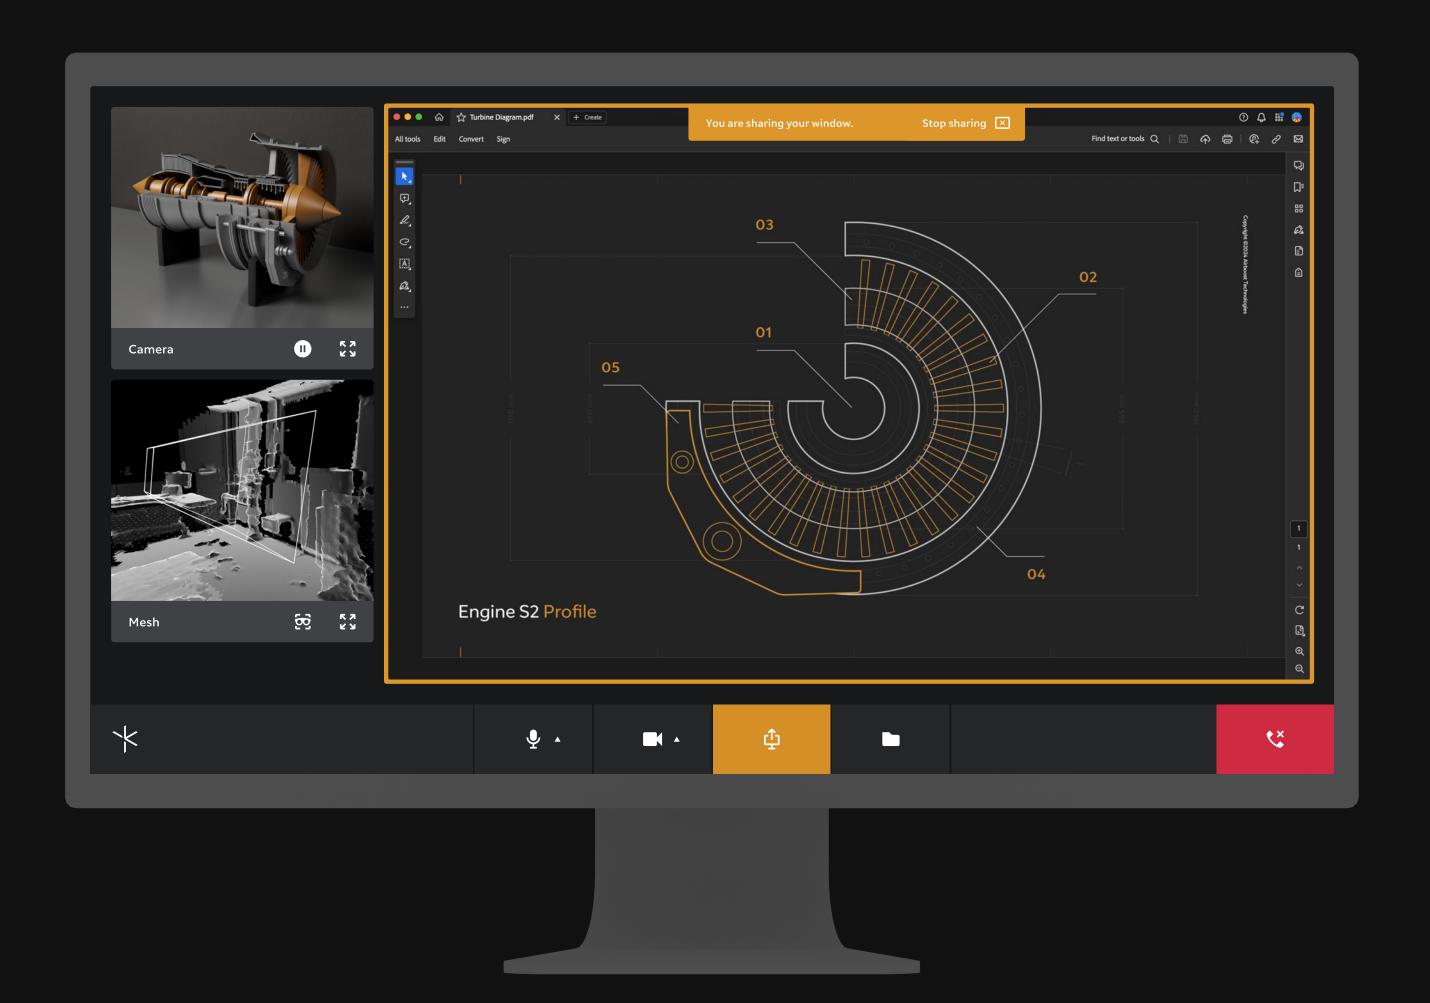

#### Screen Sharing: Communicate knowledge seamlessly

Experience seamless screen sharing from the web client to Magic Leap 2. Select any tab, window, or your entire desktop to share.

Screen sharing allows detailed documents to be vividly presented in the AR space, making knowledge transfer that much more accessible.

Tip: On Magic Leap 2, place a screen share panel anywhere in your real-world view for optimal viewing, or have it "follow" you in your workspace

Magic Leap Assist Quick Start Guide