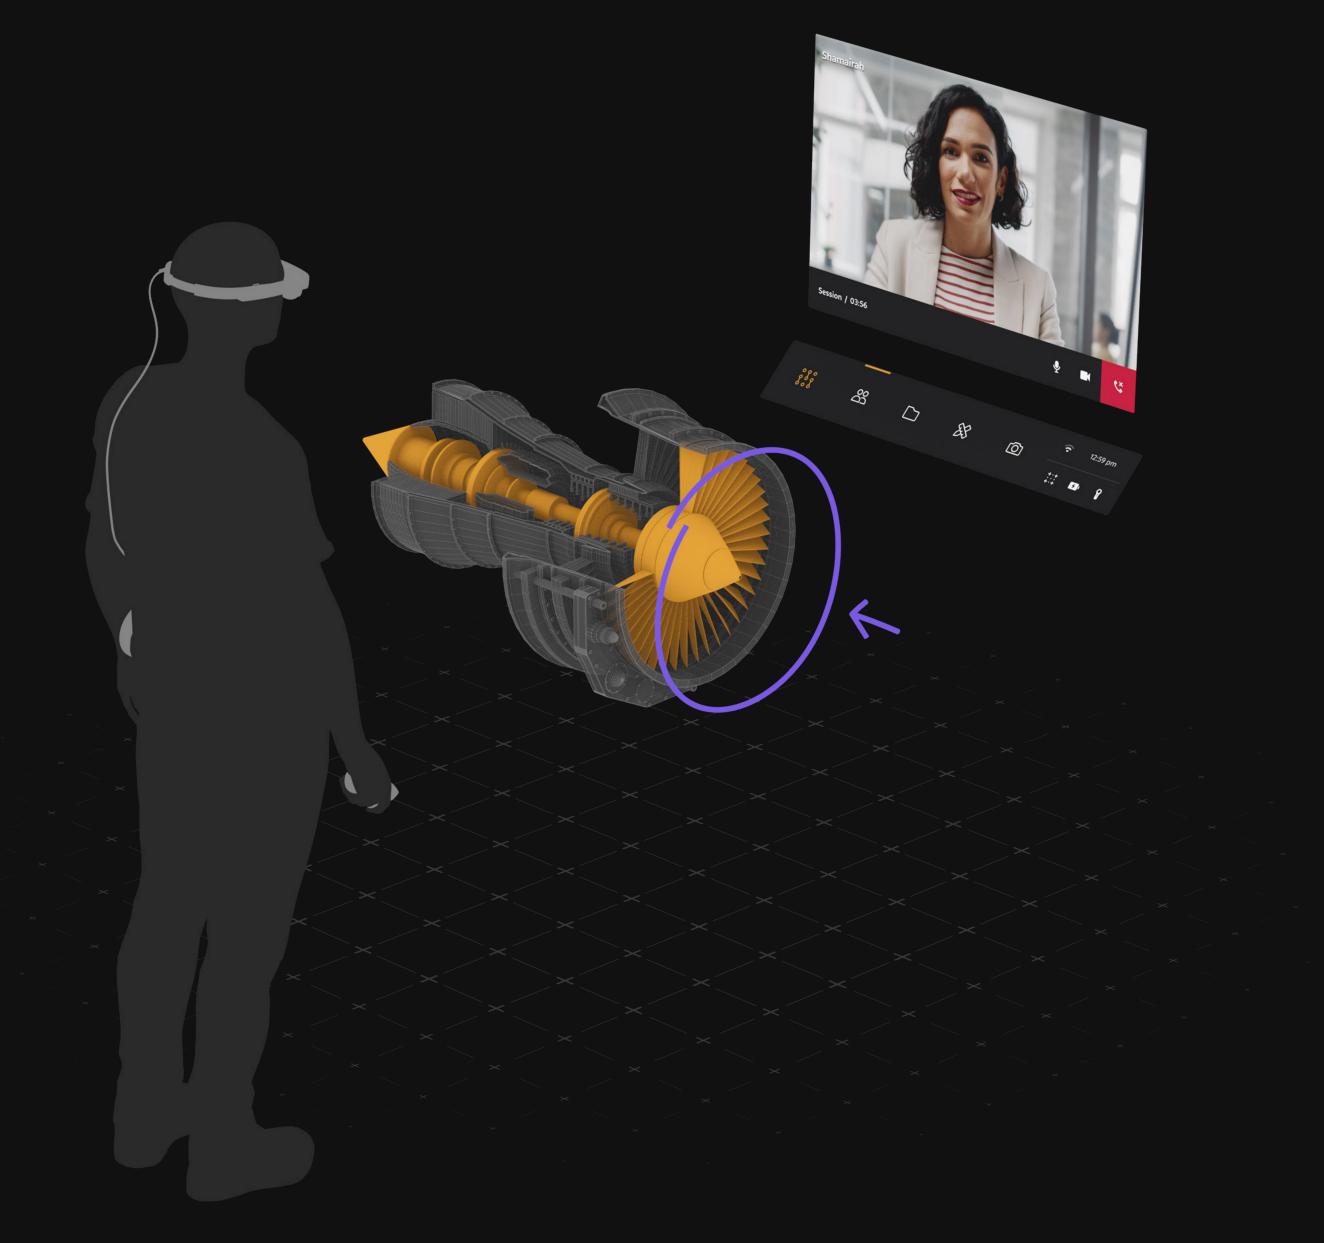

## Files: Collaborate with spatial content

Sharing digital files such as schematics, instructions, or 3D models can help solve problems in various environments.

Files can be moved, scaled, and rotated in AR, allowing them to align with the real world or to be overlayed onto physical objects and/or places.

Tip: Special 3D sample files can be disassembled, revealing their inner components to better understand their construction.

Magic Leap Assist Quick Start Guide Copyright © 2024 Magic Leap Inc.

### Annotate: Add notes and ideas

Collaborate and ideate seamlessly with Assist's Annotation Tools. This intuitive set of tools enables marking up spaces with drawings, pins and arrows. Access these tools via the Assist menu to start editing your environment with AR markup.

Tip: Both participants can use
Annotations to markup the real-world
and share notes and ideas.