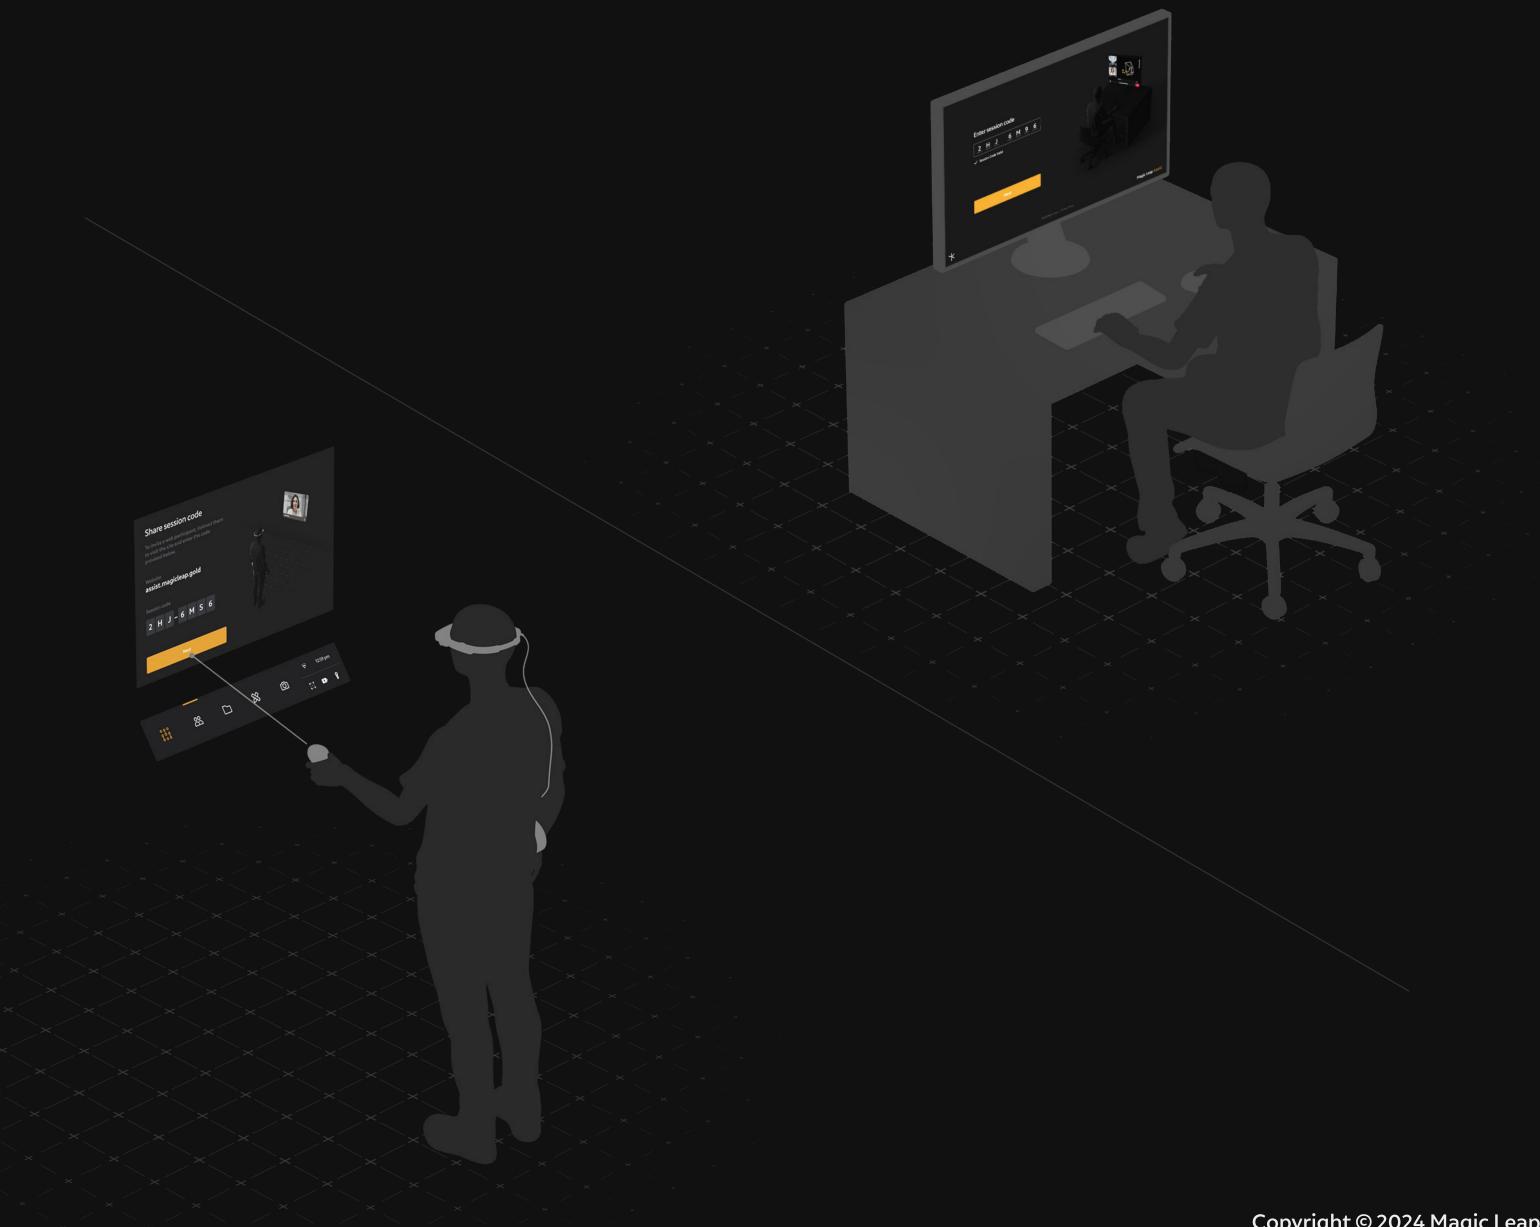

# Starting a session: Host or join a session

By simply sharing a Session Code, two participants can join a live session from a Magic Leap 2 headset and a web browser. On Magic Leap 2, begin hosting a live session by opening the Session panel and entering your name to generate a unique Session Code.

In the Assist web app, enter the Session Code to join the session.

Tip: Open the Assist web app at assist.magicleap.cloud.