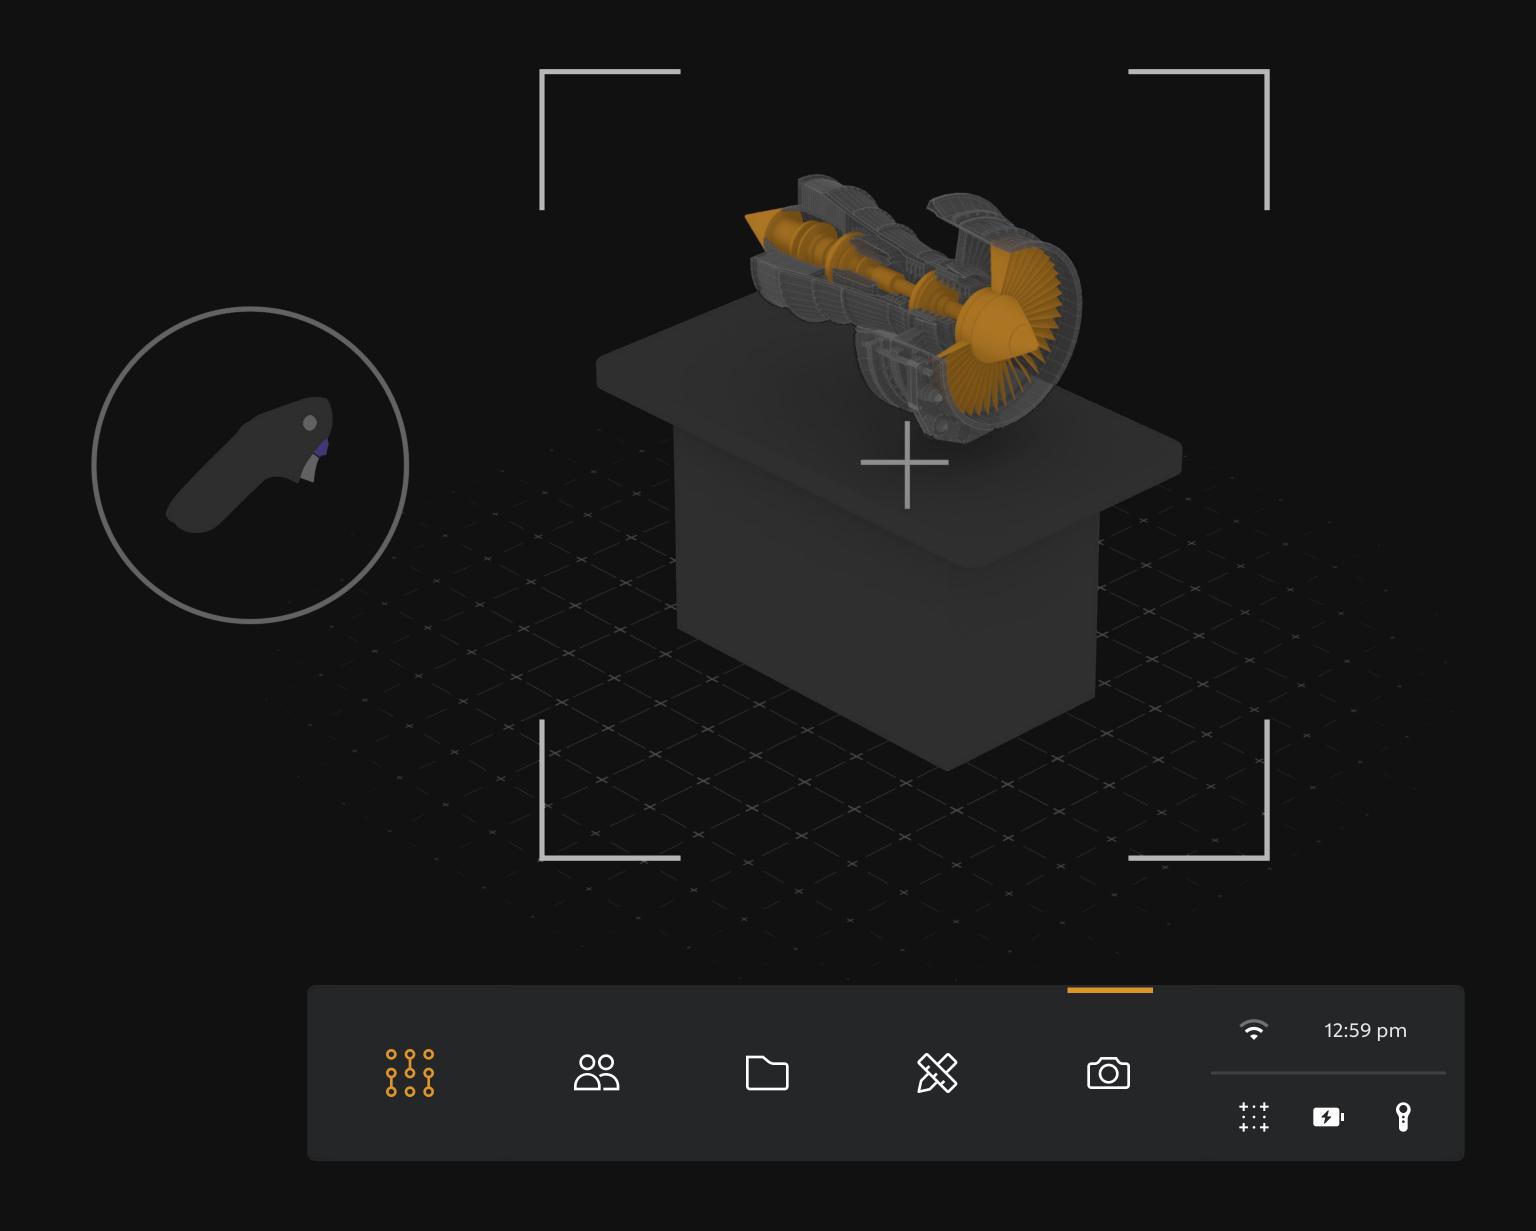

## Files: Collaborate with spatial content

Sharing digital files such as schematics, instructions, or 3D models can help solve problems in various environments.

Files can be moved, scaled, and rotated in AR, allowing them to align with the real world or to be overlayed onto physical objects and/or places.

Tip: Special 3D sample files can be disassembled, revealing their inner components to better understand their construction.

Magic Leap Assist Quick Start Guide Copyright © 2024 Magic Leap Inc.