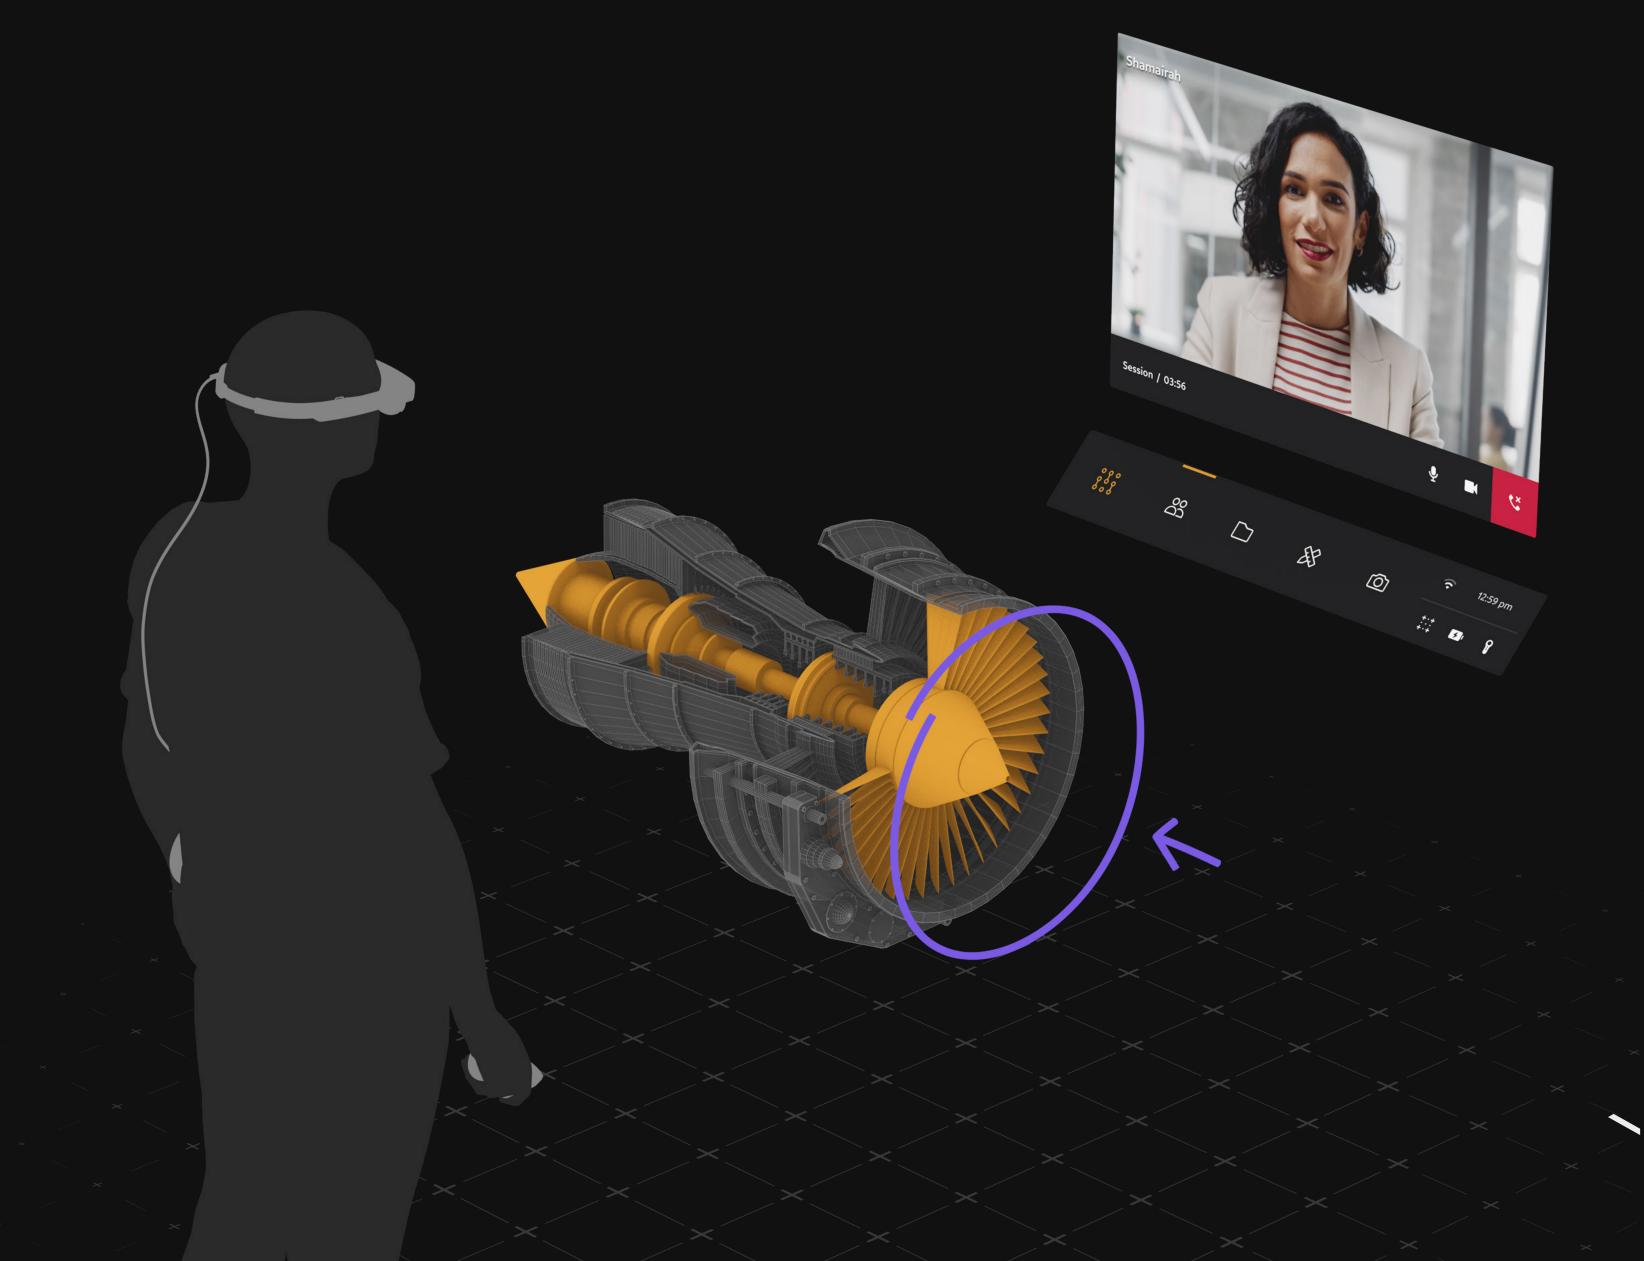

## Files: Collaborate with spatial content

Sharing digital files such as schematics, instructions, or 3D models can help solve problems in various environments.

Files can be moved, scaled, and rotated in AR, allowing them to align with the real world or to be overlayed onto physical objects and/or places.

Tip: Special 3D sample files can be disassembled, revealing their inner components to better understand their construction.

Magic Leap Assist Quick Start Guide Copyright © 2024 Magic Leap Inc.

### Annotate: Add notes and ideas

Collaborate and ideate seamlessly with Assist's Annotation Tools. This intuitive set of tools enables marking up spaces with drawings, pins and arrows. Access these tools via the Assist menu to start editing your environment with AR markup.

Tip: Both participants can use
Annotations to markup the real-world
and share notes and ideas.